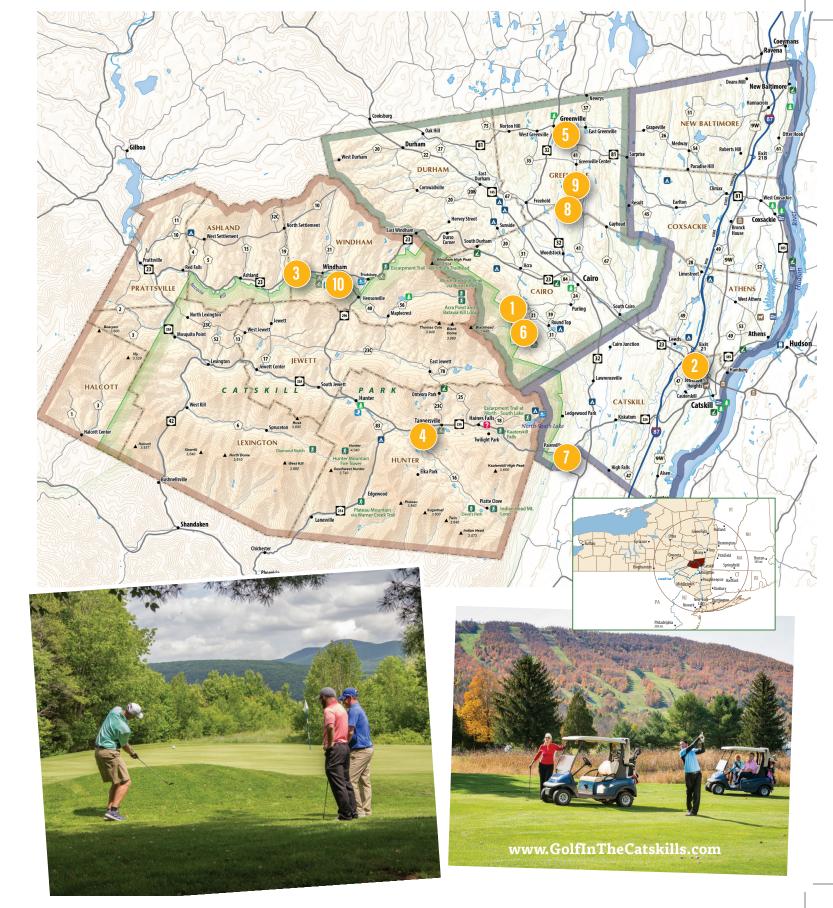

## Tee Up

Pro-rated and championship courses, epic fairways, and lush greens. This is golfing in the Great Northern Catskills of Greene County. Nine golf courses spread across three diverse regions offer experiences to match any skill level; from courses designed by golf's greatest architects, to familyfriendly courses perfect for beginners to the game.

**River Region** courses offer easy access to the links from I-87. At Catskill Golf Resort an NENY PGA Hall of Famer is the course professional, and all golfers can perfect their form at the B. Lowe Par Golf School.

**Valley Region** courses offer panoramic views of the surrounding Catskill Mountains. Sunny Hill Resort offers two courses, including Thunderhart Golf Course, a par 72 championship course.

**Mountain Region** courses offer challenging holes and great views. At Christman's Windham House Country Inn & Golf Resort you'll find a 7,000-yard mountain pro course and the largest practice facility in the state.

Blackhead Mountain Lodge & Country Club 75 Crows Nest Rd. | Round Top 518-622-3157 • blackheadmtn.com

**Christman's Windham House Country Inn** 5742 Route 23 | *Windham* 518-734-4230 • **windhamhouse.com** 

Colonial Golf Club

6245 Main Street | Tannersville 518-589-1088 • hunterfoundation.org

Rainbow Golf Club Inn and Suites 3822 Route 26 | Greenville 518-966-5343 • rainbowgolfclub.com

Riedlbauer's Driving Range 57 Ravine Drive | Round Top 518-622-9584 • riedlbauersresort.com

**Rip Van Winkle Country Club** 3200 Route 23A | Palenville 518-678-9779 • rvwcc.com

Sunny Hill Resort and Golf Course 352 Sunny Hill Road | Greenville 518-634-7698 • sunnyhill.com/golf

Thunderhart Golf Course 2740 Route 67 | Freehold 518-634-7816 • thunderhartgolf.com

Windham Country Club

36 South Street | Windham 518-734-9910 • windhammountain.com

I LOVE NEW YORK is a registered trademark and service mark of the New York State Department of Economic Development; used with permission.