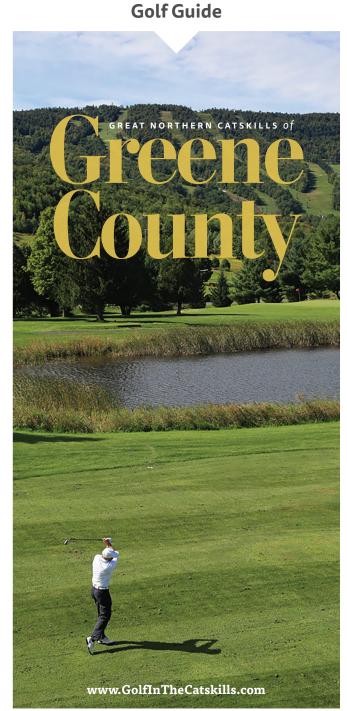

## Tee Up

Pro-rated and championship courses, epic fairways, and lush greens. This is golfing in the Great Northern Catskills of Greene County. Nine golf courses spread across three diverse regions offer experiences to match any skill level; from courses designed by golf's greatest architects, to familyfriendly courses perfect for beginners to the game.