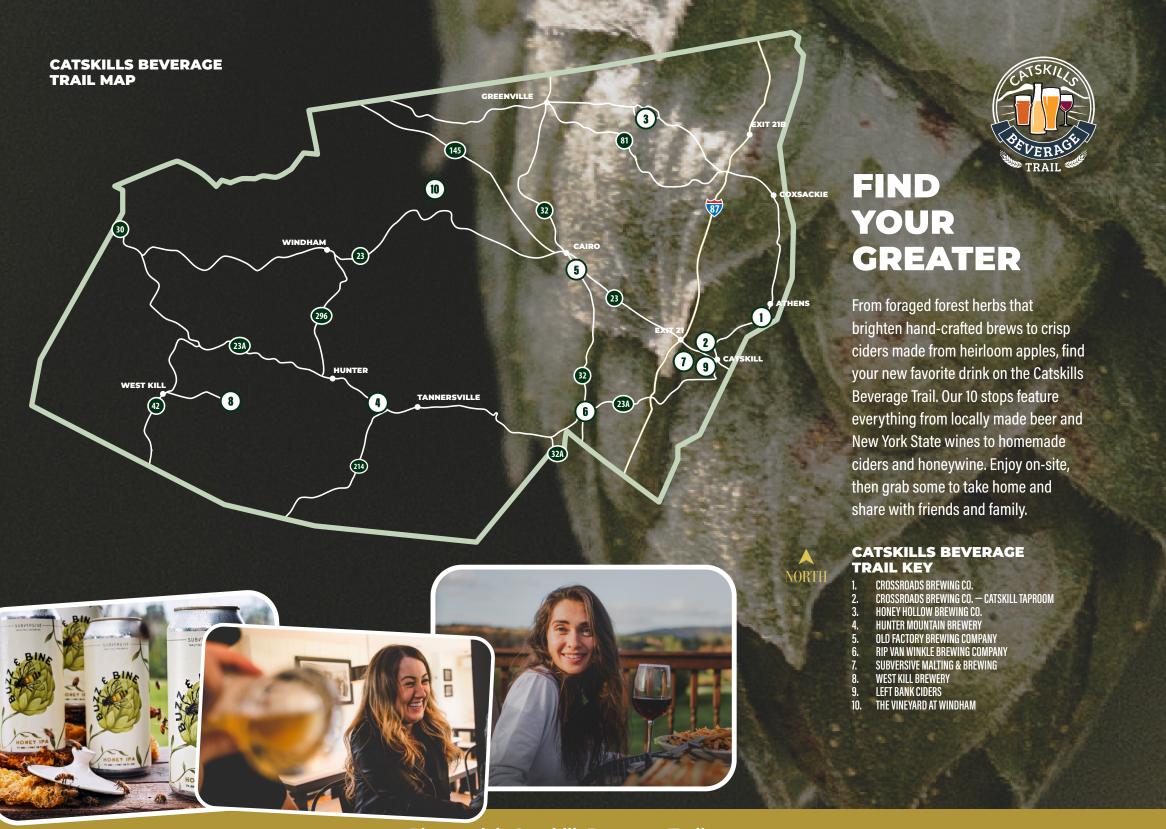

# **CATSKILLS BEVERAGE TRAIL**

Hours and days change seasonally, call ahead.

#### **BREWERIES**

#### Crossroads Brewing Co.

21 Second Street, Athens 518-945-2337 crossroadsbrewingco.com

Home to our 7 barrel brew house and 10 rotating taps! Our lively brewpub in a historic locale not only offers an amazing selection of award-winning beers, but our housemade fare has earned several "Best Restaurant"

# Crossroads Brewing Co.-Catskill Taproom

honors!

201 Water Street, Catskill 518-444-8277 crossroadsbrewingco.com

Friendly vibes with a great view of the 20 BBL brewhouse and the Catskill Creek. Relax with a pint of one of our award-winning brews, glass of wine. or pick up beer to go. Our taproom location does not offer food, however outside food is always encouraged and food trucks will be on our patio during the warmer months

# Honey Hollow Brewing Co.

376 East Honey Hollow Road, Earlton 518-966-5560

honeyhollowbrewery.com

Our New York State "Farm Brewery" produces small batches of hand-crafted ales and porters with local farm ingredients. All beers feature homegrown hops from the garden. Stop in to check out the new tasting room and enjoy a pint or come on a Friday night for Pizza Night.

#### **Hunter Mountain Brewery**

7267 Route 23A, Hunter 518-263-3300 HMBCatskills.com

While we enjoy the classics, we are always passionate about discovering something new, so stop by and experience our craft at its best. 16 brews on tap along with great food homemade at the crack of dawn, using only the simplest of ingredients to bring out smells and flavors.

# **Old Factory Brewing Company**

628 Main Street, Cairo 518-662-0171

oldfactorybrewing.com

The newest brewery in the Great Northern Catskills. Renovated bottling plant turned into an authentic space for people to gather and enjoy each other's company, live entertainment, and great craft beverages. 10 BBL and up to 17 beers on tap. Gastropub and scratch kitchen on premise.

# **Rip Van Winkle Brewing Company**

4545 Route 32, Catskil 518-678-9275

ripvanwinklebrewery.com

RVWBCo. features 10 World-Class ales and lagers on tap, brewed on premise. The Rip's beers are sold on premise and can be found in other fine bars and restaurants in the surrounding counties. The restaurant is Italian-American driven featuring great pizzas, appetizers, pastas, and homemade desserts.

#### Subversive Malting & Brewing

96 West Bridge Street, Catskill 518-322-3512

drinksubversive.com

A true farmhouse brewery crafting beers at the foot of the Catskill Mountains. We source all of our ingredients locally, brew exclusively with our own floor-malted grains, and draw inspiration from the seasonal bounty that surrounds us in the Hudson Valley. Woodfired pizza from our friends at Be Golden Farms is available in our beer garden from April-December.

#### **West Kill Brewery**

2173 Spruceton Road, West Kill 518-989-6462

westkillbrewing.com

Located on a former dairy farm, the brewery emphasizes ingredients cultivated or foraged on its 127-acre property, like maple sap and local yeasts, to craft funky farmhouse ales, crisp lagers, and hoppy IPAs.

# **CIDERY**

#### **Left Bank Ciders**

150 Water Street, Catskill leftbankciders.com

Left Bank Ciders makes small batch ciders and meads that reflect the agricultural and ecological landscapes of the Hudson Valley and Catskill Mountains. We like to hand-pick and forage as much fruit as possible but also love to support local farms, with 100% of our ingredients coming from New York State. In addition to our ciders and meads, Left Bank serves the finest New York State produced beverages with an impressive, seasonal list of beer, wines, spirits, and other ciders. Come taste New York's incredible craft beverages at Left Bank Ciders!

### WINERY

#### The Vineyard at Windham

11 Mtn View Estates Road, Windham 518-734-0526

thevineyardatwindham.com

Boutique vineyard and tasting room in the Catskills producing fine wines as well as sourcing the best rated wines that NYS has to offer all under one roof.